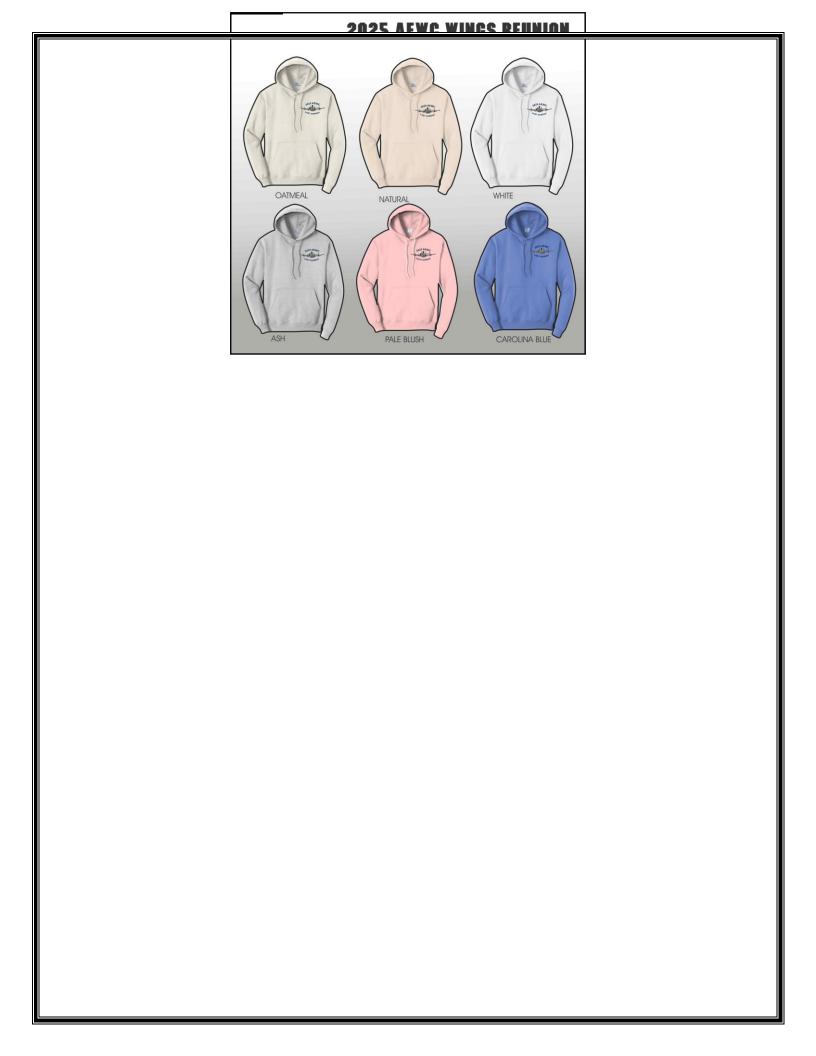

2025 Reunion graphics are embroidered on the front of the Hoodie. Your color choices offered include Oatmeal, Natural, White, Ash, Pale Blush and Carolina Blue. Examples are presented below.