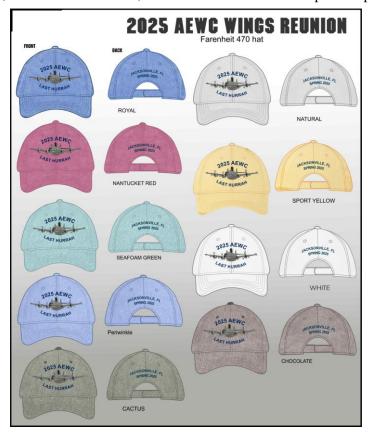

## 2025 REUNION COMMEMORATIVE CAPS & HOODIES TO ORDER CAPS & HOODIES SELECT THE QUANTITY AND THE COLOR ON THE REGISTRATION FORM

The Fahrenheit Headwear solid color, unstructured, low-profile style caps are made with pigment dyed washed cotton and includes an adjustable hook and loop closure. 2025 Reunion graphics are embroidered on both front and back of the cap. Your color choices offered include Royal, Natural, Nantucket Red, Sport Yellow, Seafoam Green, White and Periwinkle, Chocolate and Cactus. Examples are presented below.